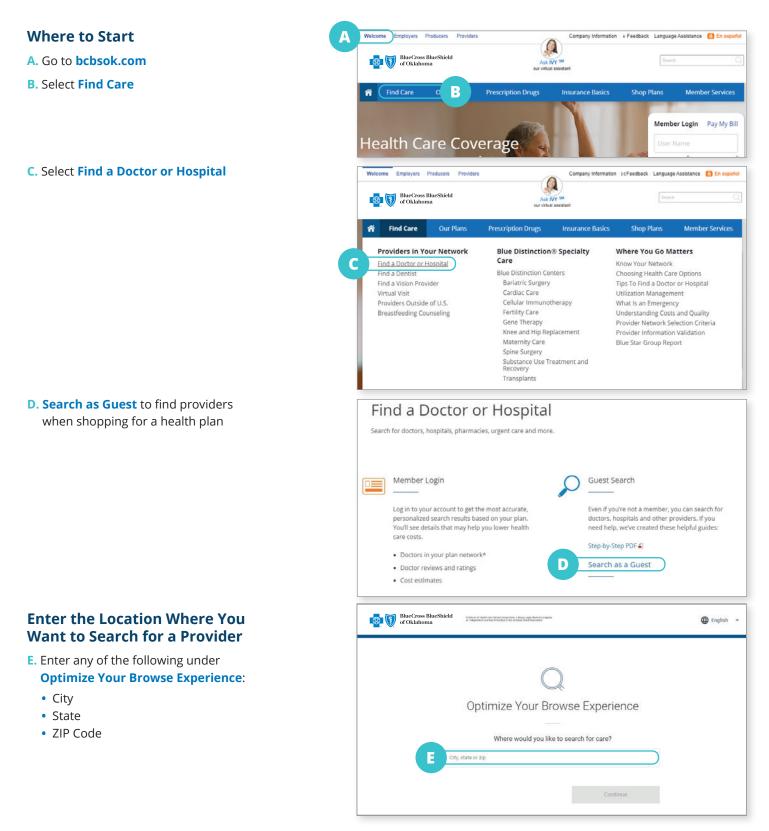

### If you know your Plan/Network, then narrow search to show only in-networkproviders

**F.** Select **plan/network** from the drop down list (skip to Step K)

# If you do not know your Plan/Network

#### **Narrow Search**

G. Select Find your plan/network by answering a few short questions

#### Answer the following questions

- H. Select How do you get your insurance?
- I. Select What state do you live in?

#### Select a Plan

J. Select Select a plan/network

#### **Complete at Least One of the Following**

- K. Search for specific names or specialties
- L. Select a category from the Browse by Category tiles

| you have telehealth through your benefits, you can acces                                                      | s them below under the 'My Bene                     | rlow under the 'My Benefits' section on this page.                        |                                                     |                                 | View L                                               |      |
|---------------------------------------------------------------------------------------------------------------|-----------------------------------------------------|---------------------------------------------------------------------------|-----------------------------------------------------|---------------------------------|------------------------------------------------------|------|
| Good Mornin                                                                                                   | Select a plan/net                                   | twork                                                                     | Para Ali plana                                      | Inetworks                       | Chr. mars or do<br>Chicago, IL 60601                 |      |
| Browse or search to                                                                                           | C Q Find your plan                                  |                                                                           | nswering a few short questi<br>your plan/network by |                                 | short questions                                      |      |
| Help during COVID-19                                                                                          | All plans/networks                                  | How do you get your insurance?<br>My employer or family member's employer |                                                     |                                 |                                                      |      |
| Telehealth - connect with a doctor on the<br>Many providers are now offering virtual visits (tele<br>options. | video.                                              | l buy it mys                                                              |                                                     |                                 | at state do you live in?<br>or family member's emplo |      |
| You may have telehealth through your benefits - lo                                                            | g in to se Blue Advantage HMO<br>Blue Advantage HMO |                                                                           | elf through Mec Alaba                               | , wy employer o                 | Select a plan/network:                               | yer. |
| Common Searches: Primary Care 👻                                                                               | Urgent Care Behavioral I                            |                                                                           | Arizo Bi<br>edicaid or other<br>Arker               | ue Advantage HMO Vi             |                                                      |      |
|                                                                                                               |                                                     |                                                                           | Califo                                              | ue Choice Options <sup>SM</sup> | BC0]                                                 |      |

# **More Focused Results**

Searching all plans/networks will sort by distance. Select a particular plan/network to sort by best match.

- M. Select Accepting New Patients or adjust distance from selected location
- N. Select the provider you wish to view
- O. View Plans/Networks Accepted