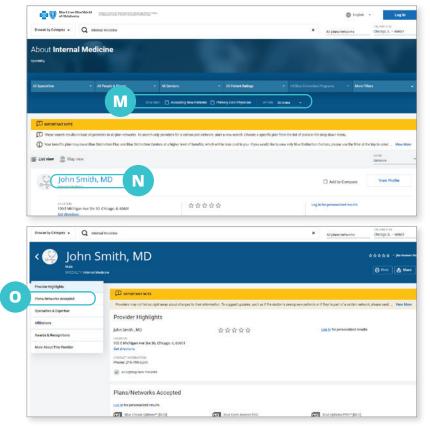

# **More Focused Results**

Searching all plans/networks will sort by distance. Select a particular plan/network to sort by best match.

- M. Select Accepting New Patients or adjust distance from selected location
- N. Select the provider you wish to view
- O. View Plans/Networks Accepted