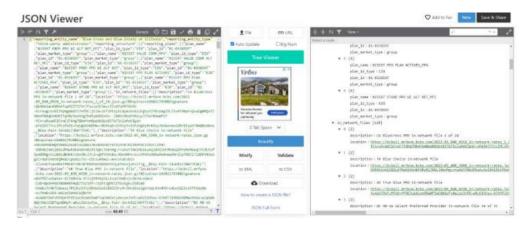

3) These files are in native JSON format as one line of information. You may need to open the file using a formatting tool (such as Notepad++) or upload to a JSON beautifier tool on the internet to read the structure of the file.

4) You may be able to view the specific MRF links more easily by using a JSON beautifier tool. Depending on the application used to open the Table of Contents, you may need to copy and paste the MRF links into your browser. Due to file size, these files are compressed using a .gzip format. You may need a tool to unzip or open the files.