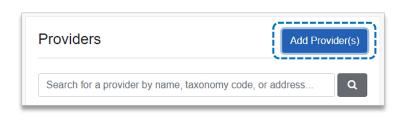

Select Manage My
Organization from My
Account Dashboard on the
Availity homepage

Within Manage My Organization, select Add Provider(s)

Enter the **Provider Tax ID** and Add Provider NPI numbers and select Find **Provider** LET'S FIND YOUR PROVIDER Tax ID 123456789 Type EIN National Provider ID (NPI) 1234567890 ☐ This is an atypical provider and does not provide health care, as defined under HIPAA regulations. (Examples include: taxi services, respite services, home and vehicle modifications for those with disabilities Do you need to add many providers to this organization? Upload up to 500 at once via a spreadsheet upload. Find Provide

#### **Quick Tips:**

- → If you have multiple providers to add to your organization, select "Upload up to 500 at once via spreadsheet upload."
- → For more details, refer to the <u>Manage My Organization User Guide</u> published in the <u>Provider Tools section</u> of our website.