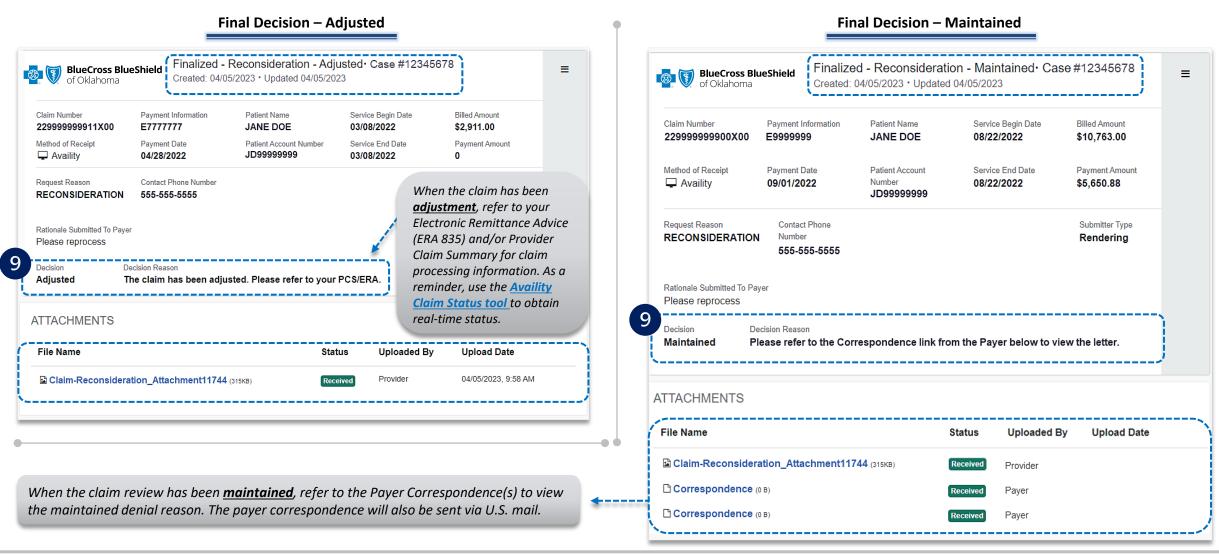

### **Step 3:** Worklist – Decision & Correspondence

- 9
- View the finalized decision
- Documentation you uploaded viewable under Attachments, as well as correspondence from the payer when the request has been maintained