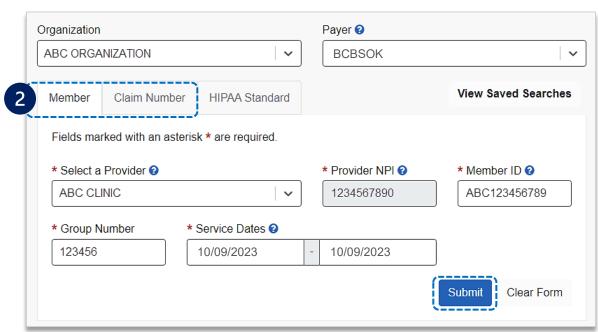

- 2 Check claim status by following the steps below:
  - Choose the Organization
  - Select BCBSOK from the Payer drop-down list
  - Use the Member or Claim Number search options to obtain detailed claim status

**Note:** Refer to the <u>Claim Status Tool User Guide</u> to learn more about obtaining detailed claim status via Availity.

**Important Note:** Your organization's NPI number must be added to **Manage My Organization** for the provider information to display in the **Select a Provider** drop-down.
Availity Administrators and users should refer to pages 3 and 4 for setup instructions.