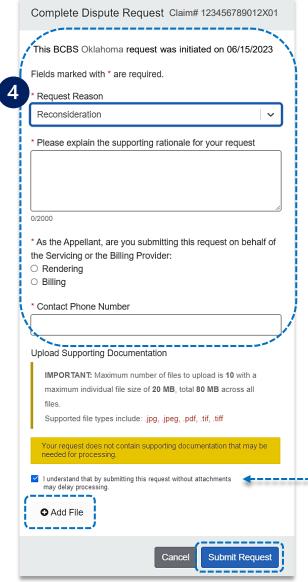

#### 4 Check claim status by following the steps below:

- Select Request Reason of Reconsideration and enter supporting rationale
- Select the Provider Type who this request is submitted on the behalf of:
  - Rendering or Billing
- Enter Contact Phone Number
- Select Add Files (maximum of 10)
- Select Submit Request, receive confirmation and view details

**Notes:** One claim number per Dispute request, with a total of two dispute requests allowed per claim. Users can copy and paste data from a word document into the supporting rationale field.

Your request was successfully sent to the payer and the current request status can be found in your worklist.

4

Close
View Details

 Select View Details to go to the specific claim reconsideration request in the worklist

Maximum number of files to upload is 10. Individual file size cannot exceed 20 MB, with a total of 80 MB for all files.

Supported file name characters are

Alpha-numeric, dash ( - )
and underscore ( \_ ). No spaces.

If documents are not attached, you will be prompted to check the box next to "I understand that by submitting this request without attachments may delay processing".