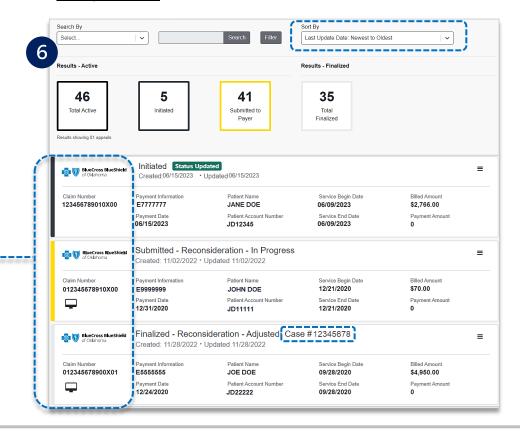

#### Step 3: Worklist

- Follow these steps to access the worklist to complete a dispute request that was initiated from claim status, view the status of claim disputes inprocess, as well as claims disputes that have been finalized by BCBSOK.
  - Select Claims and Payments, then choose Appeals

- ▶ The status bar on the left side of cards indicate dispute status by color:
  - Black = <u>Initiated</u> but not yet sent to BCBSOK
  - Yellow = Submitted or returned from BCBSOK
  - Gray = Final decision from BCBSOK

**Note:** A **Case Number** is assigned after the dispute request has been submitted to BCBSOK.

- 6 Cards in the worklist are sorted newest to oldest based on the date of the last update.
  - Use the Sort By function to help locate your specific dispute by:
    - Created Date: Newest to Oldest
    - Created Date: Oldest to Newest
    - Last Update Date: Newest to Oldest
    - · Last Update Date: Oldest to Newest

#### **Step 3:** Worklist (continued)

- Search for a submitted dispute by selecting Claim Number, Case Number, or Patient Last Name from Search By drop-down list
  - Enter the Claim Number, Case Number, or Patient Last Name and select Search