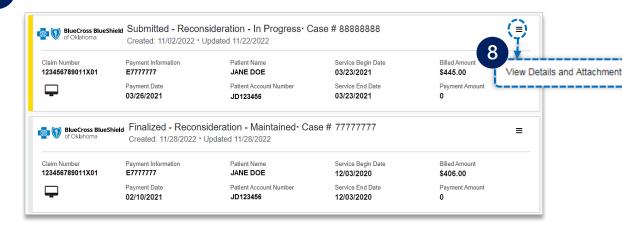

finalized), Sub-status (in clinical review, in process or need additional

information), **Provider** and/or **Payer**.

On the card, select the Action Menu icon and click View Details and Attachments

View the request to determine status

### **Step 3:** Worklist – Decision & Correspondence

- 9
- View the finalized decision
- Documentation you uploaded viewable under Attachments, as well as correspondence from the payer when the request has been maintained