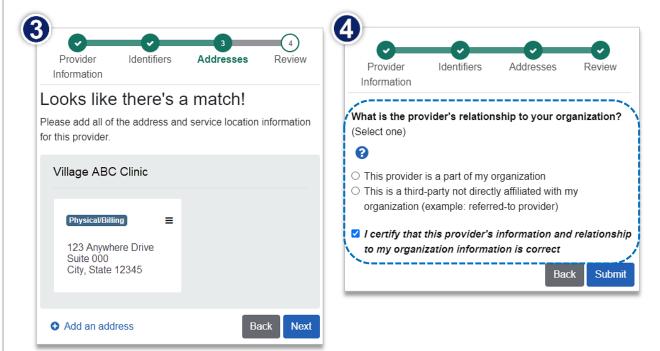

#### Associated provider information will return based on the NPI number entered.

- Step 1: Review and/or update the provider Name and Primary Specialty/Taxonomy and select Next
- Step 2: Review and/or update the provider Identifiers and select Next

- Step 3: Review and/or update the provider Address and select Next
- Step 4: Review all information, choose the provider's relationship to your organization, then click "I certify that this provider's information and relationship to my organization information is correct" and Submit