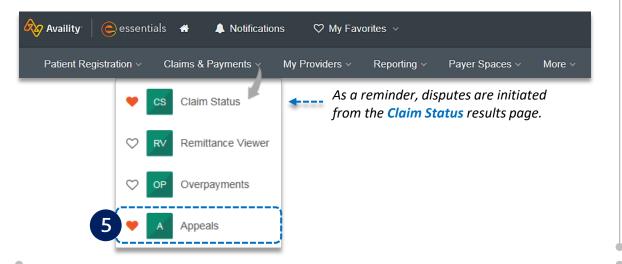

### Step 2: Check Dispute Availability via Claim Status

- 1
- Select Claims & Payments from the navigation menu
- Select Claim Status

**Note:** Contact your Availity administrator if the **Claim Status** tool is not listed in the **Claims & Payments** menu.

#### Step 3: Worklist

- Follow these steps to access the worklist to complete a dispute request that was initiated from claim status, view the status of claim disputes inprocess, as well as claims disputes that have been finalized by BCBSOK.
  - Select Claims and Payments, then choose Appeals