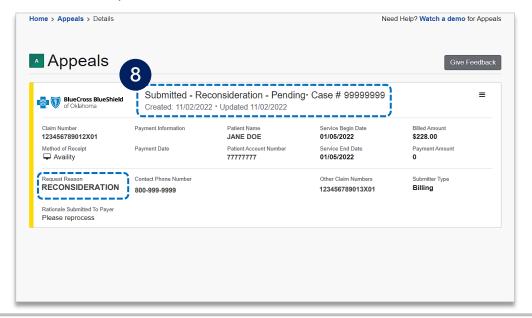

finalized), Sub-status (in clinical review, in process or need additional

information), **Provider** and/or **Payer**.

On the card, select the Action Menu icon and click View Details and Attachments

View the request to determine status

### **Step 3:** Worklist – Decision & Correspondence

- 9
- View the finalized decision
- Documentation you uploaded viewable under Attachments, as well as correspondence from the payer when the request has been maintained