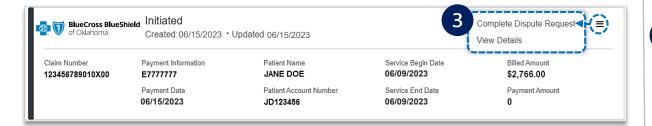

#### **Step 3:** Complete Dispute Request & Submit

- The **black** card indicates the request has been initiated but not yet sent to BCBSOK
  - Select the Action Menu icon to Complete Dispute Request