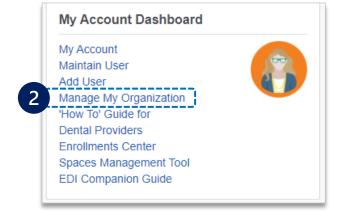

# Step 1

- Login to <u>Availity</u><u>Essentials</u>
- Setup AvailityManage MyOrganization (MMO)

Select Manage My
Organization from My
Account Dashboard on the
Availity homepage

Within Manage My Organization, select Add Provider(s)

Enter the **Provider Tax ID** and Add Provider NPI numbers and select Find **Provider** LET'S FIND YOUR PROVIDER Tax ID 123456789 Type EIN National Provider ID (NPI) 1234567890 ☐ This is an atypical provider and does not provide health care, as defined under HIPAA regulations. (Examples include: taxi services, respite services, home and vehicle modifications for those with disabilities Do you need to add many providers to this organization? Upload up to 500 at once via a spreadsheet upload. Find Provide