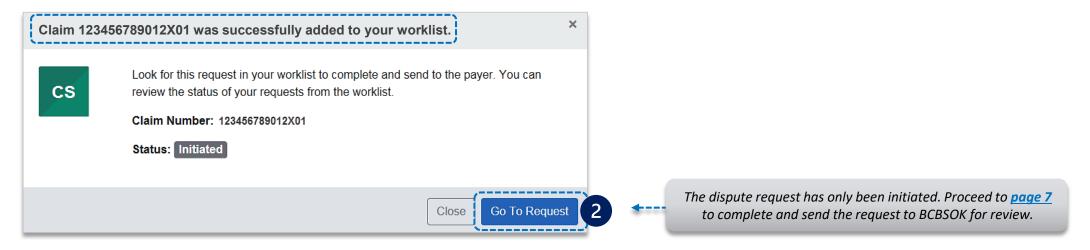

#### Step 3: Dispute Claim

Select Dispute Claim on the claim status response screen (if applicable)

- Users will receive confirmation that the dispute has been initiated and successfully added to yourworklist
  - Select Go To Request

#### **Step 3:** Complete Dispute Request & Submit

- The **black** card indicates the request has been initiated but not yet sent to BCBSOK
  - Select the Action Menu icon to Complete Dispute Request