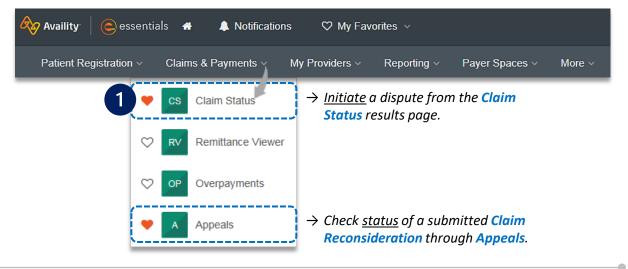

### Step 2: Check Dispute Availability via Claim Status

- 1
- Select Claims & Payments from the navigation menu
- Select Claim Status

**Note:** Contact your Availity administrator if the **Claim Status** tool is not listed in the **Claims & Payments** menu.

- 2 Check claim status by following the steps below:
  - Choose the Organization
  - Select BCBSOK from the Payer drop-down list
  - Use the Member or Claim Number search options to obtain detailed claim status