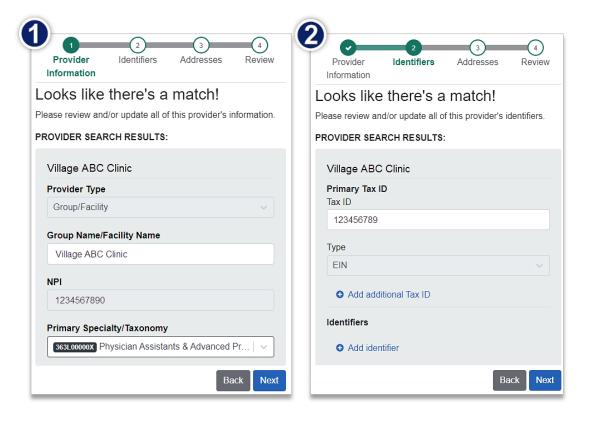

#### Associated provider information will return based on the NPI number entered.

- Step 1: Review and/or update the provider Name and Primary Specialty/Taxonomy and select Next
- Step 2: Review and/or update the provider Identifiers and select Next

- Step 3: Review and/or update the provider Address and select Next
- Step 4: Review all information, choose the provider's relationship to your organization, then click "I certify that this provider's information and relationship to my organization information is correct" and Submit