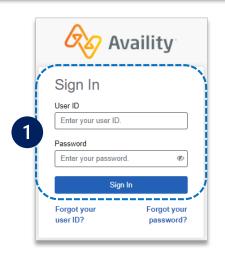

# Step 1

- Login to <u>Availity</u><u>Essentials</u>
- Setup AvailityManage MyOrganization (MMO)

#### Step 1: Availity Login & MMO Setup

- Assigned users can access this tool by following the instructions below:
  - Go to Availity
  - Select Availity Essentials Login
  - Enter User ID and Password
  - Select Log in