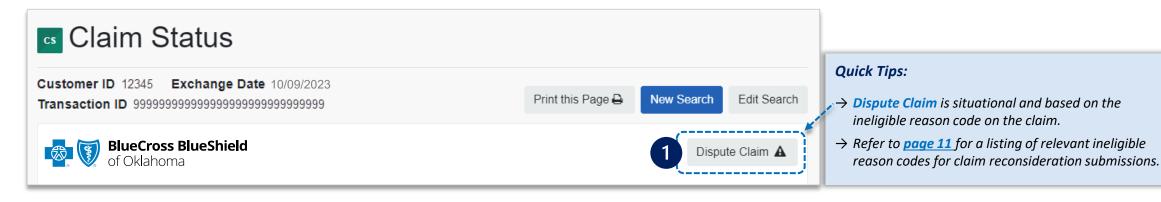

#### Step 3: Dispute Claim

Select Dispute Claim on the claim status response screen (if applicable)

- Users will receive confirmation that the dispute has been initiated and successfully added to yourworklist
  - Select Go To Request

# Step 3

- Initiate Claim Dispute
- Access the Worklist
   to complete, submit
   and track the
   reconsiderations
   request to finalization

View all applicable
 Ineligible Reason
 Codes (IRCs) that
 qualify for electronic
 claim reconsideration
 request submission