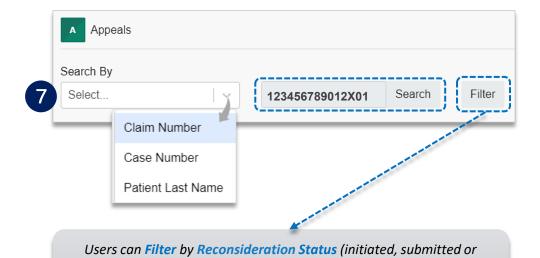

#### **Step 3:** Worklist (continued)

- Search for a submitted dispute by selecting Claim Number, Case Number, or Patient Last Name from Search By drop-down list
  - Enter the Claim Number, Case Number, or Patient Last Name and select Search

finalized), Sub-status (in clinical review, in process or need additional

information), **Provider** and/or **Payer**.

On the card, select the Action Menu icon and click View Details and Attachments

View the request to determine status